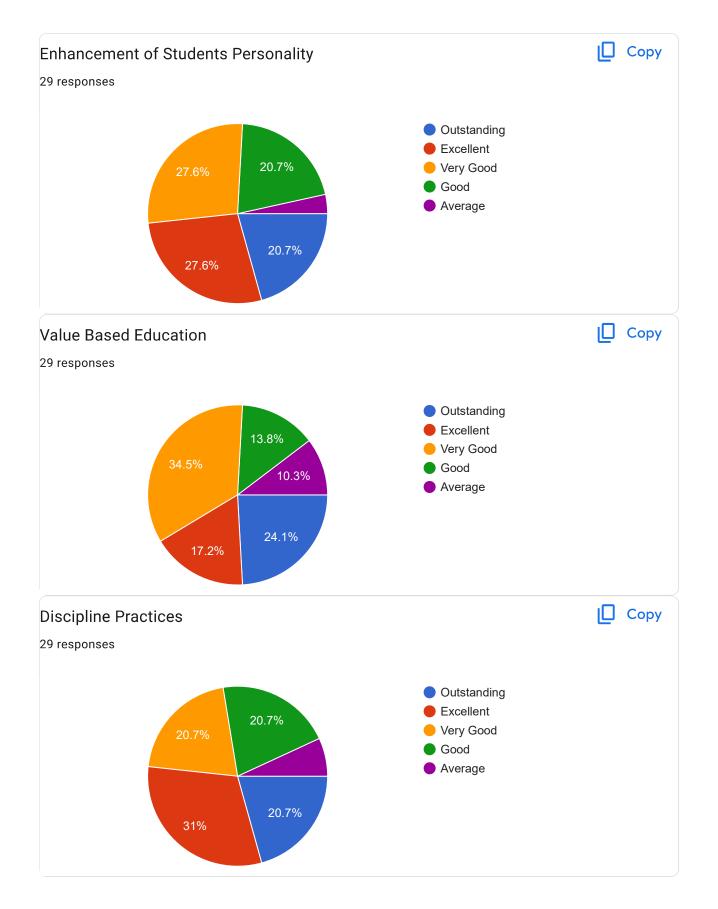

Feature wise feedback

| Feedback for Academic Year                                                                                                                                                                                                          |
|-------------------------------------------------------------------------------------------------------------------------------------------------------------------------------------------------------------------------------------|
| 17 responses                                                                                                                                                                                                                        |
| 2018-19                                                                                                                                                                                                                             |
| 2020-2021                                                                                                                                                                                                                           |
| 2019-20                                                                                                                                                                                                                             |
| 2021-22                                                                                                                                                                                                                             |
| 2022                                                                                                                                                                                                                                |
| Very good teacher and really helpful my Son has learnt a lot of things. I am very happy with college's teacher and staff. Thank you for helping my son to improve his learning and his confidence. Great college my child loves it. |
| Good experience                                                                                                                                                                                                                     |
| 2021-2022                                                                                                                                                                                                                           |
| Good teaching and great college                                                                                                                                                                                                     |
| 2020,21                                                                                                                                                                                                                             |
| The teaching-learning environment                                                                                                                                                                                                   |
| 29 responses                                                                                                                                                                                                                        |
| 31% 24.1% Outstanding   Bood Good   Average                                                                                                                                                                                         |
| 20.7% 24.1%                                                                                                                                                                                                                         |