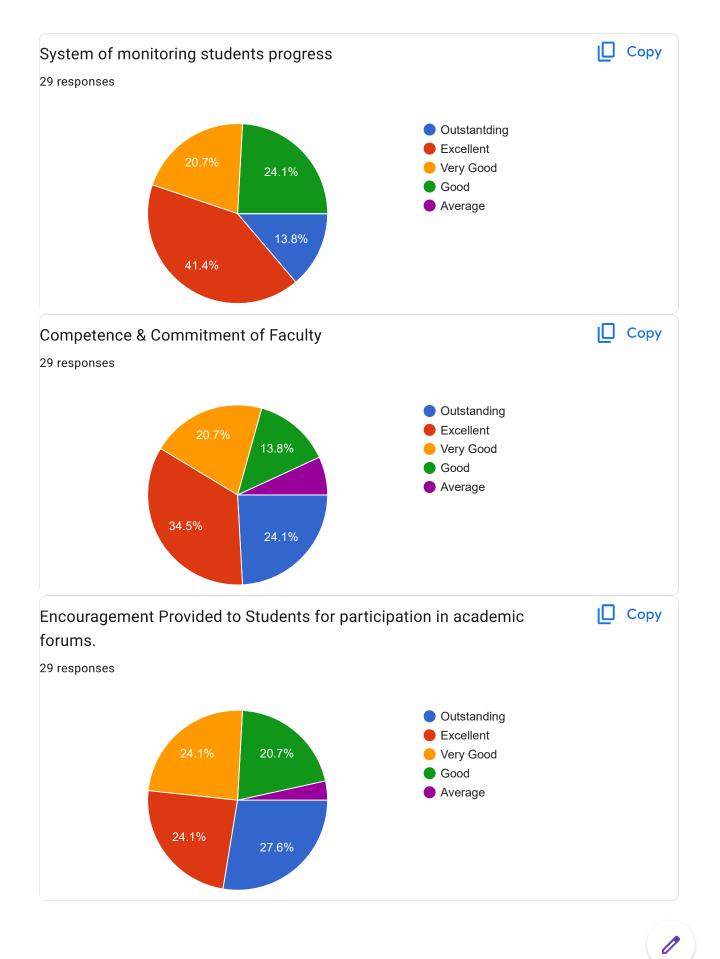

Feature wise feedback

| Feedback for Academic Year                                                                                                                                                                                                          |
|-------------------------------------------------------------------------------------------------------------------------------------------------------------------------------------------------------------------------------------|
| 17 responses                                                                                                                                                                                                                        |
| 2018-19                                                                                                                                                                                                                             |
| 2020-2021                                                                                                                                                                                                                           |
| 2019-20                                                                                                                                                                                                                             |
| 2021-22                                                                                                                                                                                                                             |
| 2022                                                                                                                                                                                                                                |
| Very good teacher and really helpful my Son has learnt a lot of things. I am very happy with college's teacher and staff. Thank you for helping my son to improve his learning and his confidence. Great college my child loves it. |
| Good experience                                                                                                                                                                                                                     |
| 2021-2022                                                                                                                                                                                                                           |
| Good teaching and great college                                                                                                                                                                                                     |
| 2020,21                                                                                                                                                                                                                             |
| The teaching-learning environment                                                                                                                                                                                                   |
| 29 responses                                                                                                                                                                                                                        |
| 31% 24.1% Outstanding   Bood Good   Average                                                                                                                                                                                         |
| 20.7% 24.1%                                                                                                                                                                                                                         |