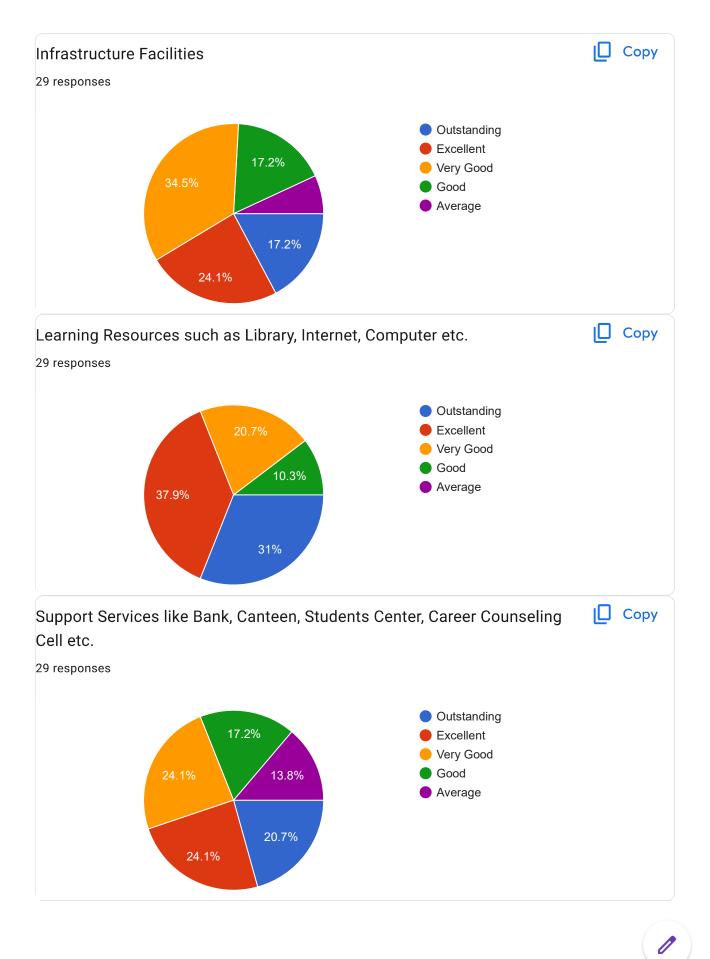

Feature wise feedback

| Feedback for Academic Year                                                                                                                                                                                                          |
|-------------------------------------------------------------------------------------------------------------------------------------------------------------------------------------------------------------------------------------|
| 17 responses                                                                                                                                                                                                                        |
| 2018-19                                                                                                                                                                                                                             |
| 2020-2021                                                                                                                                                                                                                           |
| 2019-20                                                                                                                                                                                                                             |
| 2021-22                                                                                                                                                                                                                             |
| 2022                                                                                                                                                                                                                                |
| Very good teacher and really helpful my Son has learnt a lot of things. I am very happy with college's teacher and staff. Thank you for helping my son to improve his learning and his confidence. Great college my child loves it. |
| Good experience                                                                                                                                                                                                                     |
| 2021-2022                                                                                                                                                                                                                           |
| Good teaching and great college                                                                                                                                                                                                     |
| 2020,21                                                                                                                                                                                                                             |
| The teaching-learning environment                                                                                                                                                                                                   |
| 29 responses                                                                                                                                                                                                                        |
| 31% 24.1% Outstanding   Bood Good   Average                                                                                                                                                                                         |
| 20.7% 24.1%                                                                                                                                                                                                                         |